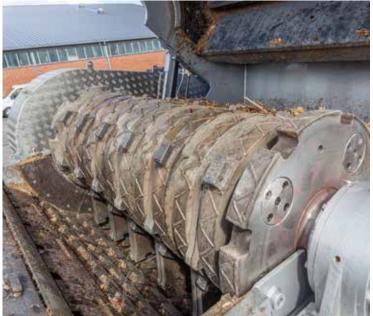

### WELL KNOWN FOR IT'S UNBEATEN CAPACITY AND FLEXIBILITY.

The FH1500 Mobile Unit is a well known all purpose, heavy duty, high capacity hammermill of industrial quality standard.

### Contaminations:

The hammermill has a mechanical safety device in form of a reject door which opens in case of pressure from uncrushable objects. Stones will be crushed.

FlexRejectDoor™ This is a safety device which prtects the mill from damage and stoppages if any uncrushable material is fed in by mistake.

### DATA

|       | Dimensions transport L/W/H              | 11,5 / 2,6 / 4,3                    |
|-------|-----------------------------------------|-------------------------------------|
| I     | Total weight:                           | ~35 ton                             |
| '<br> | Feed opening dimensions, width / height | 1,5 m / 0,8 m                       |
| I     | Feedroller diameter:                    | 0,8 m                               |
| l     | Feeder                                  | 4,5 / 1,5 (6m3)                     |
|       | Rotor weight                            | ~4 tons                             |
|       | No. of hammers /<br>Weight of hammer    | 48 pcs / 11kg                       |
|       | Rotor diameter/tip to tip               | 1200 mm                             |
|       | Rotor speed:                            | ~880 rpm                            |
| I     | Engine:                                 | Scania DC16 Stage 5                 |
|       | Enginepower:                            | 670 - 770hp (1025hp)                |
| I     | Magnet type:                            | Elme permanent<br>cross belt magnet |
|       | Endmagnet in drivedrum                  | Yes                                 |
| 1     | Discharge belt width                    | 1,2 m                               |
|       | Discharge belt -<br>dropping height     | 4,5 m                               |
|       |                                         |                                     |