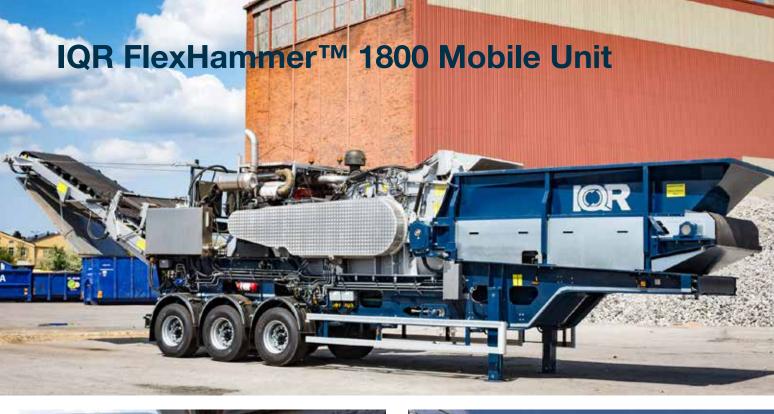

### WELL KNOWN FOR IT'S UNBEATEN CAPACITY AND FLEXIBILITY.

The FH1500 Mobile Unit is a well known all purpose, heavy duty, high capacity hammermill of industrial quality standard.

### DATA

|       | Dimensions transport L/W/H              | 11,5 / 2,6 / 4,3                    |
|-------|-----------------------------------------|-------------------------------------|
| I     | Total weight:                           | ~35 ton                             |
| '<br> | Feed opening dimensions, width / height | 1,5 m / 0,8 m                       |
| I     | Feedroller diameter:                    | 0,8 m                               |
| l     | Feeder                                  | 4,5 / 1,5 (6m3)                     |
|       | Rotor weight                            | ~4 tons                             |
|       | No. of hammers /<br>Weight of hammer    | 48 pcs / 11kg                       |
|       | Rotor diameter/tip to tip               | 1200 mm                             |
|       | Rotor speed:                            | ~880 rpm                            |
| I     | Engine:                                 | Scania DC16 Stage 5                 |
|       | Enginepower:                            | 670 - 770hp (1025hp)                |
| I     | Magnet type:                            | Elme permanent<br>cross belt magnet |
|       | Endmagnet in drivedrum                  | Yes                                 |
| 1     | Discharge belt width                    | 1,2 m                               |
|       | Discharge belt -<br>dropping height     | 4,5 m                               |
|       |                                         |                                     |