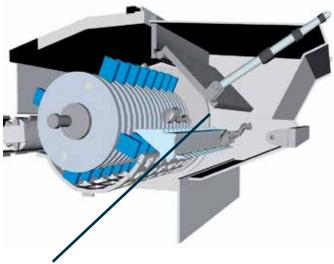

### Contaminations:

The hammermill has a mechanical safety device in form of a reject door which opens in case of pressure from uncrushable objects. Stones will be crushed.

FlexRejectDoor™ This is a safety device which prtects the mill from damage and stoppages if any uncrushable material is fed in by mistake.