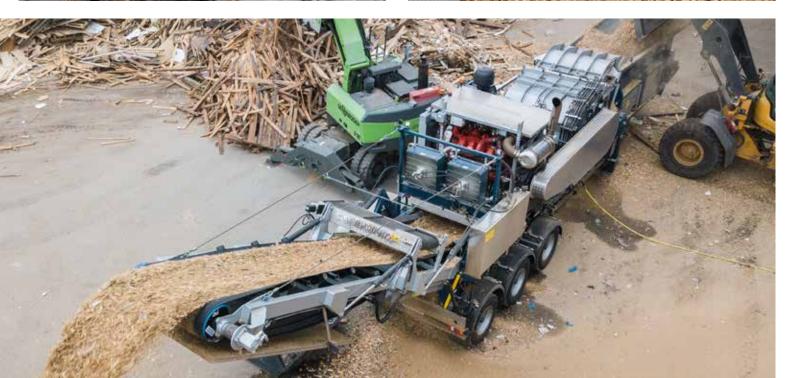

### WELL KNOWN FOR IT'S UNBEATEN CAPACITY AND FLEXIBILITY.

The FH1500 Mobile Unit is a well known all purpose, heavy duty, high capacity hammermill of industrial quality standard.

### Typical feed materials:

- » Wood waste e.g. demolition timber, railway sleepers, treetops and branches, bark, offcuts from industries etc.
- » Household waste.
- » Industrial waste of different kinds.
- » Commercial waste, packing materials.