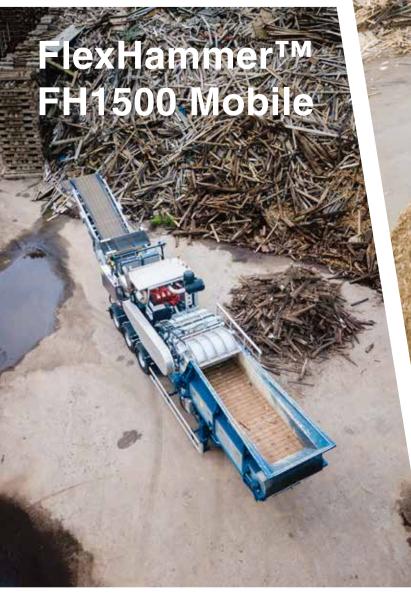

# The ultimate mobile FlexHammer<sup>™</sup> unit

- » Outstanding performance with 35 years of built-in experience.
- » The FlexHammer<sup>™</sup> system combines outstanding performance with mobility.
- » Swedish quality.

### WELL KNOWN FOR IT'S UNBEATEN CAPACITY AND FLEXIBILITY.

The FH1500 Mobile Unit is a well known all purpose, heavy duty, high capacity hammermill of industrial quality standard.

### Typical feed materials:

- » Wood waste e.g. demolition timber, railway sleepers, treetops and branches, bark, offcuts from industries etc.
- » Household waste.
- » Industrial waste of different kinds.
- » Commercial waste, packing materials.