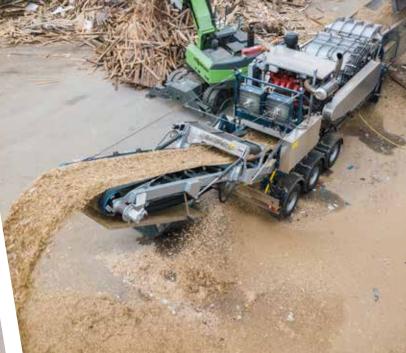

### WELL KNOWN FOR IT'S UNBEATEN CAPACITY AND FLEXIBILITY.

The FH1500 Mobile Unit is a well known all purpose, heavy duty, high capacity hammermill of industrial quality standard.

### Finished products:

Are being used as fuel for energy production or for compost or just for volume reduction.

### Particle size of finished products:

The hammermill's design allows for a large variety of the finished products' particle size. Typical finished products are e.g. between 0-50, 0-100 and 0-250 mm.