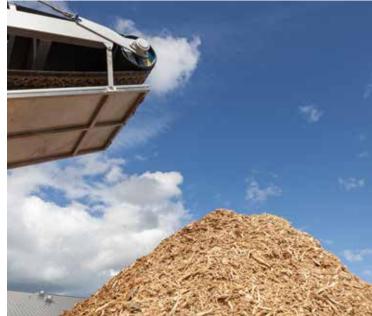

### Finished products:

Are being used as fuel for energy production or for compost or just for volume reduction.

### Particle size of finished products:

The hammermill's design allows for a large variety of the finished products' particle size. Typical finished products are e.g. between 0-50, 0-100 and 0-250 mm.