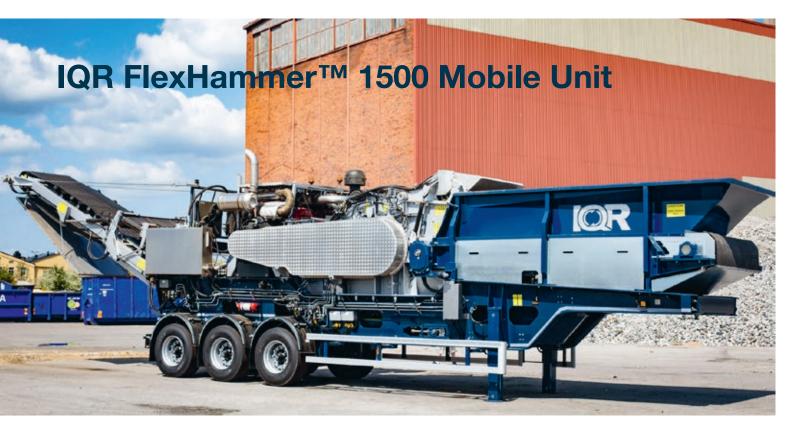

# The ultimate mobile FlexHammer™ unit

- » Outstanding performance with 35 years of built-in experience.
- » The FlexHammer™ system combines outstanding performance with mobility.
- » Swedish quality.

#### WELL KNOWN FOR IT'S UNBEATEN CAPACITY AND FLEXIBILITY.

The FH1500 Mobile Unit is a well known all purpose, heavy duty, high capacity hammermill of industrial quality standard.

## DATA

Dimensions transport L/W/H: 12,40 (11,5 King-pin) /

2,55 / 4,30 m

Total weight: ~35 ton

Feed opening dimensions, 1,5 m / 0,8 m

width / height:

Feedroller diameter: 0,8 m

Feeder: 4,5 / 1,5 (6m3)