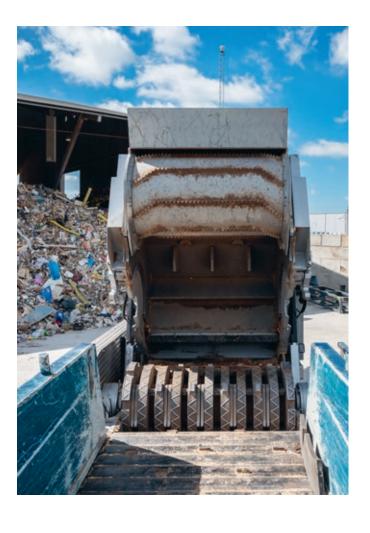

#### Contaminations:

The hammermill has a mechanical safety device in form of a reject door which opens in case of pressure from uncrushable objects. Stones will be crushed.

FlexRejectDoor™

This is a safety device which prtects the mill from damage and stoppages if any uncrushable material is fed in by mistake.

Rotor weight: ~4 tons

No. of hammers / 40 pcs / 11kg

Weight of hammer:

Rotor diameter/tip to tip: 1200 mm Rotor speed: ~880 rpm

Engine: Scania DC16 Stage 5

Engine power: 670 - 770hp

Magnet type: Elme permanent cross belt magnet