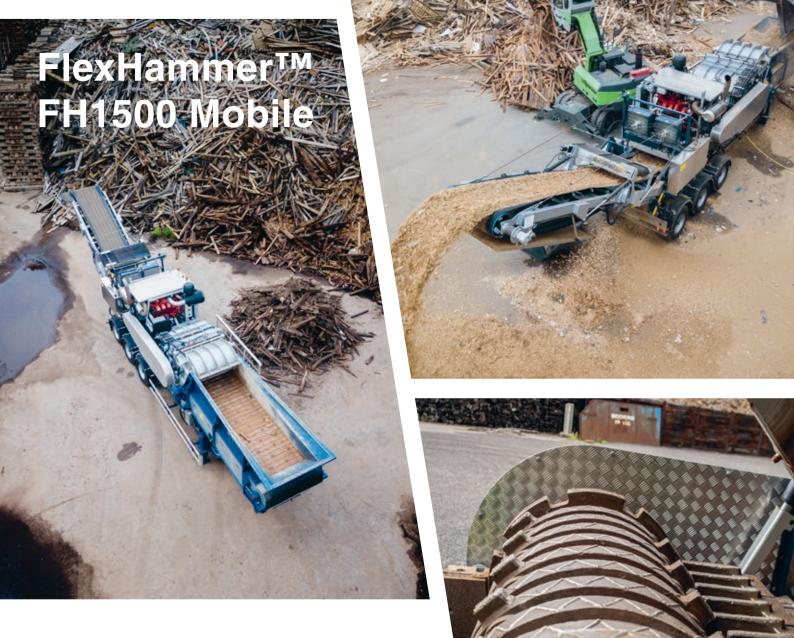

# The ultimate mobile FlexHammer™ unit

- » Outstanding performance with 35 years of built-in experience.
- » The FlexHammer™ system combines outstanding performance with mobility.
- » Swedish quality.

#### WELL KNOWN FOR IT'S UNBEATEN CAPACITY AND FLEXIBILITY.

The FH1500 Mobile Unit is a well known all purpose, heavy duty, high capacity hammermill of industrial quality standard.

## DATA

Dimensions transport L/W/H: 12,40 (11,5 King-pin) /

2,55 / 4,30 m

Total weight: ~35 ton

Feed opening dimensions, 1,5 m / 0,8 m

width / height:

Feedroller diameter: 0,8 m

Feeder: 4,5 / 1,5 (6m3)

Rotor weight: ~4 tons

No. of hammers / 40 pcs / 11kg

Weight of hammer:

Rotor diameter/tip to tip: 1200 mm Rotor speed: ~880 rpm

Engine: Scania DC16 Stage 5

Engine power: 670 - 770hp

Magnet type: Elme permanent cross belt magnet