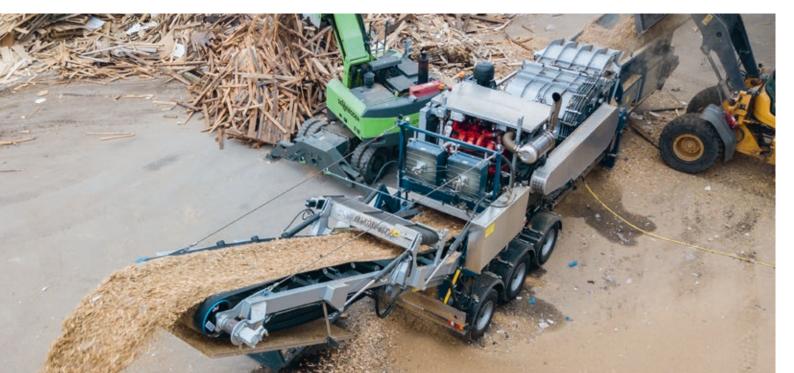

#### WELL KNOWN FOR IT'S UNBEATEN CAPACITY AND FLEXIBILITY.

The FH1500 Mobile Unit is a well known all purpose, heavy duty, high capacity hammermill of industrial quality standard.

## DATA

Dimensions transport L/W/H: 12,40 (11,5 King-pin) /

2,55 / 4,30 m

Total weight: ~35 ton

Feed opening dimensions, 1,5 m / 0,8 m

width / height:

Feedroller diameter: 0,8 m

Feeder: 4,5 / 1,5 (6m3)

Rotor weight: ~4 tons

No. of hammers / 40 pcs / 11kg

Weight of hammer:

Rotor diameter/tip to tip: 1200 mm Rotor speed: ~880 rpm

Engine: Scania DC16 Stage 5

Engine power: 670 - 770hp

Magnet type: Elme permanent cross belt magnet