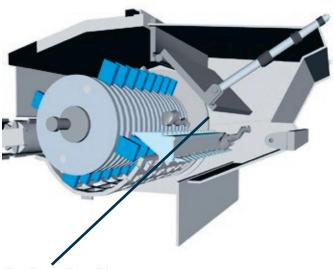

#### Contaminations:

The hammermill has a mechanical safety device in form of a reject door which opens in case of pressure from uncrushable objects. Stones will be crushed.

FlexRejectDoor™

This is a safety device which prtects the mill from damage and stoppages if any uncrushable material is fed in by mistake.

Rotor weight: ~4 tons

No. of hammers / 40 pcs / 11kg

Weight of hammer:

Rotor diameter/tip to tip: 1200 mm Rotor speed: ~880 rpm

Engine: Scania DC16 Stage 5

Engine power: 670 - 770hp

Magnet type: Elme permanent cross belt magnet