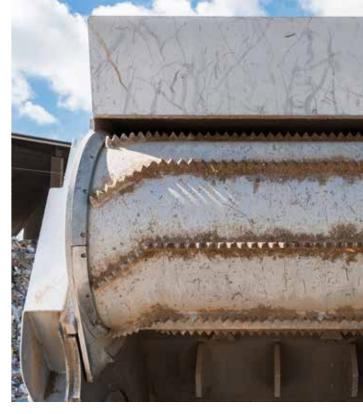

No. of hammers / 48 pcs / 11kg

Weight of hammer

Magnet type:

Rotor diameter/tip to tip 1200 mm

Rotor speed: ~900 rpm

Engine: Cat C27 stage 5 Tier 4 Final

Enginepower: 875hp - 1200hp

=11g1110p011011