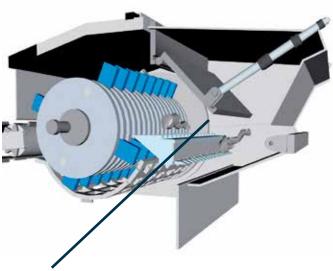

### WELL KNOWN FOR IT'S UNBEATEN CAPACITY AND FLEXIBILITY.

The FH1800 Crawler Unit is a well known all purpose, heavy duty, high capacity hammermill of industrial quality standard.

### Contaminations:

The hammermill has a mechanical safety device in form of a reject door which opens in case of pressure from uncrushable objects. Stones will be crushed.

FlexRejectDoor™

This is a safety device which prtects the mill from damage and stoppages if any uncrushable material is fed in by mistake.