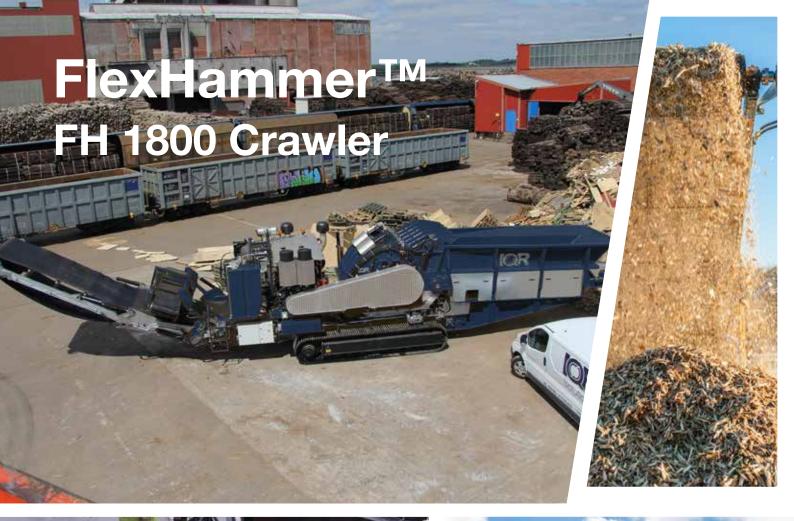

# IQR FlexHammer™ 1800 Crawler

# Multi purpose heavy duty hammermill

- » Outstanding performance with 35 years of built-in experience.
- » The FlexHammer™ system presents great flexibility regarding variation in feed materials.
- » Swedish quality.

### WELL KNOWN FOR IT'S UNBEATEN CAPACITY AND FLEXIBILITY.

The FH1800 Crawler Unit is a well known all purpose, heavy duty, high capacity hammermill of industrial quality standard.