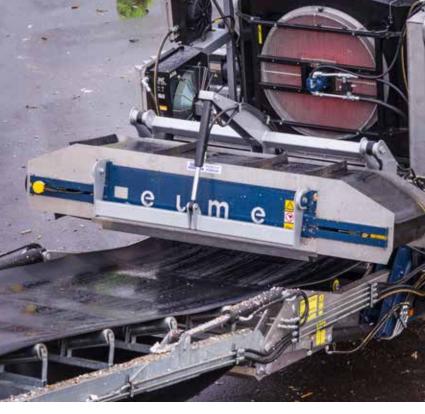

hydraulically adjustable

electromagnet

Elme 3,2 ton

Endmagnet in drivedrum No

Discharge belt width 1,6 m

Discharge belt - dropping 3,6 m

height