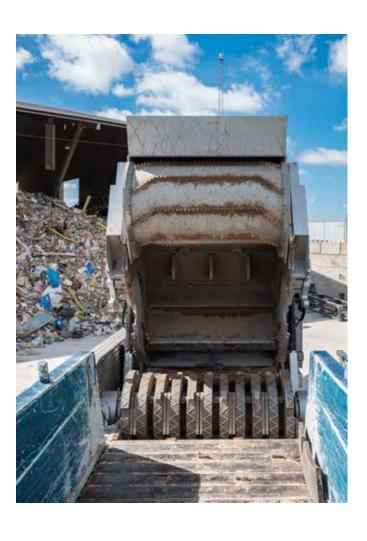

### WELL KNOWN FOR IT'S UNBEATEN CAPACITY AND FLEXIBILITY.

The FH1800 Crawler Unit is a well known all purpose, heavy duty, high capacity hammermill of industrial quality standard.

## Typical feed materials:

- » Wood waste e.g. demolition timber, railway sleepers, treetops and branches, bark, offcuts from industries etc.
- » Household waste.
- » Industrial waste of different kinds.
- » Commercial waste, packing materials.