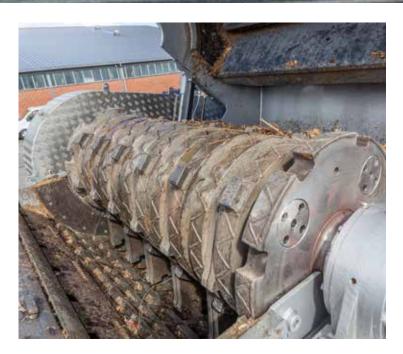

No. of hammers / 48 pcs / 11kg

Weight of hammer

Magnet type:

Rotor diameter/tip to tip 1200 mm

Rotor speed: ~900 rpm

Engine: Cat C27 stage 5 Tier 4 Final

Enginepower: 875hp - 1200hp

=11g1110p011011