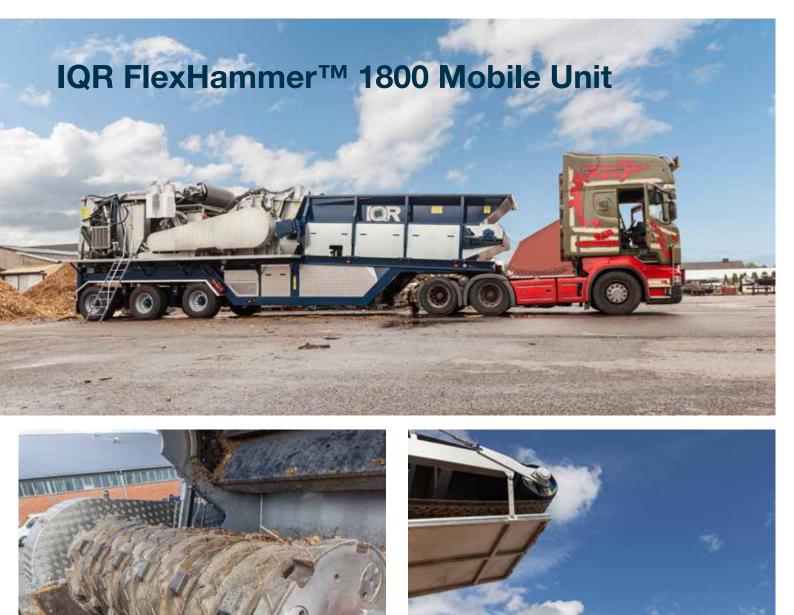

# FlexHammer<sup>TM</sup> FH 1800 Mobile

ar

## WELL KNOWN FOR IT'S UNBEATEN CAPACITY AND FLEXIBILITY.

The FH1800 Mobile Unit is a well known all purpose, heavy duty, high capacity hammermill of industrial quality standard.

## DATA

|      | Dimensions transport L/W/H              | 12,7 / 3,1 / 4,2                     |
|------|-----------------------------------------|--------------------------------------|
|      | Total weight:                           | ~47,5 ton (30 km)<br>~45 ton (80 km) |
|      | Feed opening dimensions, width / height | 1,8 m / 0,8 m                        |
|      | Feedroller diameter:                    | 0,8 m                                |
| L    | Feeder                                  | 5,5 / 1,8 (9m3)                      |
|      | Rotor weight                            | ~5 tons                              |
|      | No. of hammers / Weight of hammer       | 48 pcs / 11kg                        |
| l    | Rotor diameter/tip to tip               | 1200 mm                              |
|      | Speed of rotor:                         | ~900 rpm                             |
| <br> | Engine:                                 | Cat C27 stage 5<br>Tier 4 Final      |
|      | Enginepower:                            | 875 hp - 1200 hp                     |
|      | Magnet type:                            | Elme permanent<br>cross belt magnet  |
| l    | Endmagnet in drivedrum                  | Yes                                  |
| l    | Discharge belt width                    | 1,4 m                                |
| I    | Discharge belt - dropping height        | 4,5 m                                |
|      |                                         |                                      |