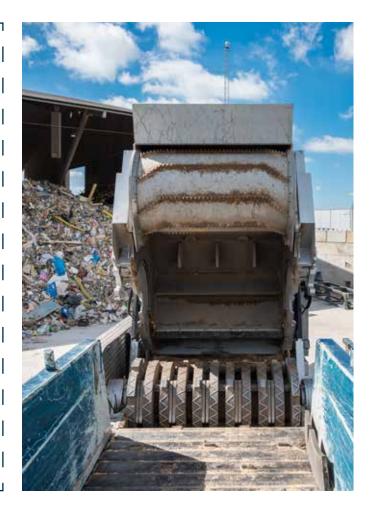

#### Typical feed materials:

- » Wood waste e.g. demolition timber, railway sleepers, treetops and branches, bark, offcuts from industries etc.
- » Household waste.
- » Industrial waste of different kinds.
- » Commercial waste, packing materials.

#### Particle size of finished products:

The hammermill's design allows for a large variety of the finished products' particle size. Typical finished products are e.g. between 0-50, 0-100 and 0-250 mm.