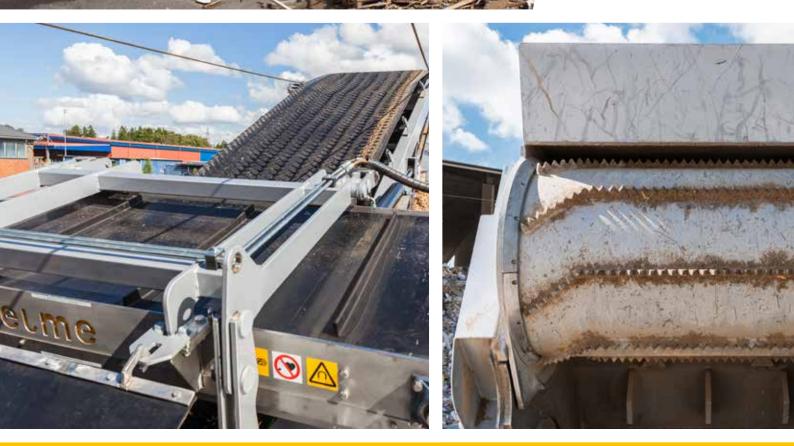

#### Contaminations:

The hammermill has a mechanical safety device in form of a reject door which opens in case of pressure from uncrushable objects. Stones will be crushed.

FlexRejectDoor™ This is a safety device which prtects the mill from damage and stoppages if any uncrushable material is fed in by mistake.

## DATA

|      | Dimensions transport L/W/H              | 12,7 / 3,1 / 4,2                     |
|------|-----------------------------------------|--------------------------------------|
|      | Total weight:                           | ~47,5 ton (30 km)<br>~45 ton (80 km) |
|      | Feed opening dimensions, width / height | 1,8 m / 0,8 m                        |
|      | Feedroller diameter:                    | 0,8 m                                |
| L    | Feeder                                  | 5,5 / 1,8 (9m3)                      |
|      | Rotor weight                            | ~5 tons                              |
|      | No. of hammers / Weight of hammer       | 48 pcs / 11kg                        |
| l    | Rotor diameter/tip to tip               | 1200 mm                              |
|      | Speed of rotor:                         | ~900 rpm                             |
| <br> | Engine:                                 | Cat C27 stage 5<br>Tier 4 Final      |
|      | Enginepower:                            | 875 hp - 1200 hp                     |
|      | Magnet type:                            | Elme permanent<br>cross belt magnet  |
| l    | Endmagnet in drivedrum                  | Yes                                  |
| l    | Discharge belt width                    | 1,4 m                                |
| I    | Discharge belt - dropping height        | 4,5 m                                |
|      |                                         |                                      |