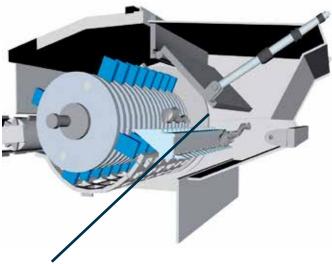

#### Contaminations:

The hammermill has a mechanical safety device in form of a reject door which opens in case of pressure from uncrushable objects. Stones will be crushed.

FlexRejectDoor™ This is a safety device which prtects the mill from damage and stoppages if any uncrushable material is fed in by mistake.